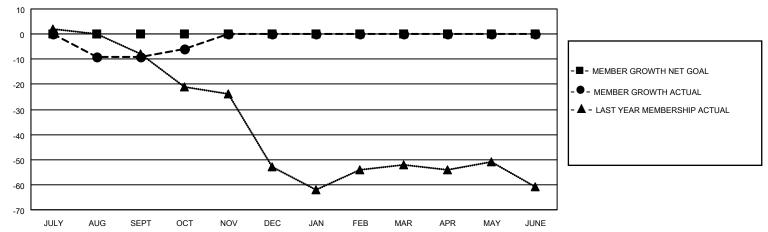

#### GOALS AND ACTUAL MEMBERS CUMULATIVE

| DROPPED CLUBS: 1 |    | 8 CLUBS OF 40 ADDED 1 OR<br>MORE NEW MEMBERS | GENDER DISTRIBUTION                |              |  |
|------------------|----|----------------------------------------------|------------------------------------|--------------|--|
|                  |    | MORE NEW MEMBERS                             | MALE                               | 740 (79.57%) |  |
|                  |    |                                              | FEMALE                             | 190 (20.43%) |  |
| DROPPED MEMBERS  |    |                                              | NON BINARY                         | 0 (0.00%)    |  |
|                  |    |                                              | PREFER NOT TO ANSWER               | 0 (0.00%)    |  |
| DECEASED         | 3  |                                              |                                    |              |  |
| CLUB CANCELLED   | 10 | CLICK HERE FOR CUMULATIVE                    | TOTAL FAMILY UNIT MEMBERS          | 109          |  |
| OTHER            | 12 | MEMBERSHIP DATA                              |                                    |              |  |
| TOTAL            | 25 |                                              | FAMILY MEMBERS PAYING HALF DUES 55 |              |  |
|                  |    |                                              |                                    |              |  |